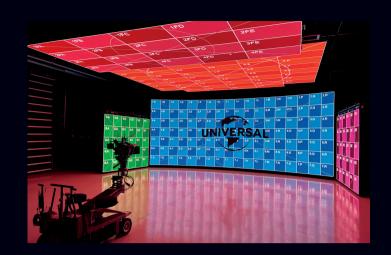

## SOUNDSTAGE DIMENSIONS

- 3,500 sq. ft. stage
- 68' x 52' stage floor
- 14' 10" height to the grid
- 9'9" H x 7'6" W stage door
- (1) LED Wall = 3 Deg curved 28'8" x 11'6"
- (2) LED Floor Rolling Walls = 9' 10" x 8'3"
- (1) LED Static Ceiling = 17'8" x 23'7"
- (1) LED Motorized Ceiling = 7'10" x 19'8"

## TECHNOLOGY / HARDWARE

- ROE LED WALL Consists of 200 BP2v2 wall panels
  4K Video Router Multiviewer @2.8mm pixel pitch
- ROE LED CEILING Consists of 175 CB3 @3.75mm pixel pitch
- (2) BROMPTON TESSERA SX40 LED wall processors
- (3) TESSERA XD distro boxes
- Optitrack 10 Motion Capture camera system with active marker tracking
- (2) Unreal Engine 4k Render Nodes
- (2) Unreal Engine VAD On site workstations
- Davinci Resolve 4K LUT Color Gradem Ladder