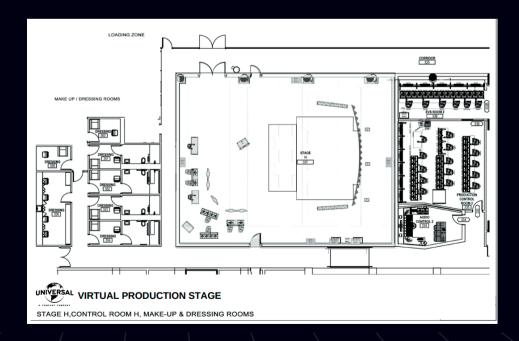

## FACILITY DETAILS

- Temperature controlled
- Sound proofing
- WiFi
- Green rooms
- Security