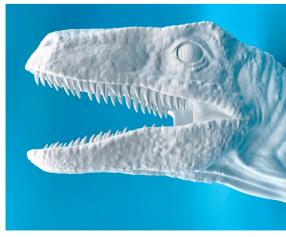

# LARGE FORMAT FDM PRINTING

#### FEATURES

- High quality printing available in 3 resolutions.
- Water soluble support eliminates the need to cut and sand contact
- Capable of printing complex geometric designs and intricate details.

#### SPECS

- Build Envelope: 39.4" x 24" x 24" (Maximum Diagonal Length: 46")
- Layer Height Precision: As fine as 0.007 inches

FDM printing produces durable, cost-effective models.