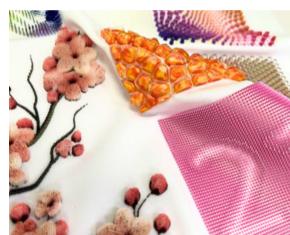

# **POLY-JET RESIN PRINTING**

#### FEATURES

- Prints multiple materials, rigid and flexible, in a single model.
- CMF Hi-Fidelity parts with opacity and ultra transparency.
- Capable of printing complex geometric designs and intricate details.
- Print directly onto a wide variety of fabrics in full color.
- Support material is water soluble.

#### SPECS

- Scan Accuracy: Up to 0.05 mm (with Color), 0.04 mm (Geometry Only)
- Object Size Capacity: Scans objects up to 4 meters in length

ACCEPTED FILE TYPES INCLUDE: OBJ, FBX, STL and more!

3D printing on fabric is washable and maintains flexibility!