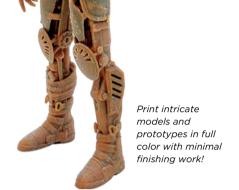

# **POLY-JET RESIN PRINTING**

#### FEATURES

- Prints multiple materials, rigid and flexible, in a single model.
- CMF Hi-Fidelity parts with opacity and ultra transparency.
- Capable of printing complex geometric designs and intricate details.
- Print directly onto a wide variety of fabrics in full color.
- Support material is water soluble.

### SPECS

- Build Envelope: 14.5" x 18.5" x 7.9" (Maximum Diagonal Length: 23")
- Horizontal Build Resolution: Layers as fine as 14 microns