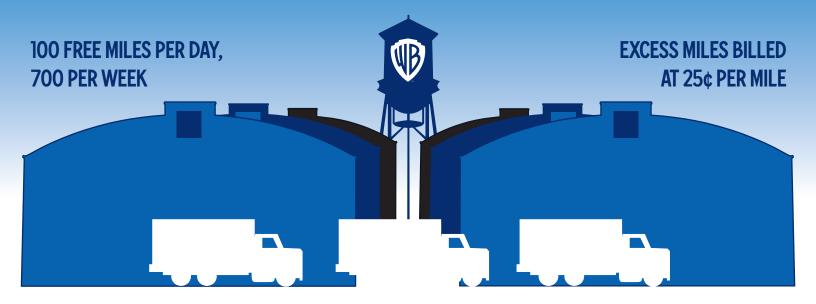

## TRANSPORTATION EQUIPMENT RATES

| EQUIPMENT                                | DAILY RATE | WEEKLY RATE (7 Days) |
|------------------------------------------|------------|----------------------|
| Mini Van - Cargo                         | \$90.00    | \$450.00             |
| Explorer                                 | \$100.00   | \$500.00             |
| 15-Passenger Transit Van                 | \$120.00   | \$600.00             |
| Crew Cab                                 | \$100.00   | \$500.00             |
| C/C Stakebed F550 (10')                  | \$120.00   | \$600.00             |
| C/C Stakebed F550 (12')                  | \$125.00   | \$625.00             |
| HD C/C Stakebed F650 (12' or 14')        | \$145.00   | \$725.00             |
| HD Fuel Truck 5th Wheel                  | \$155.00   | \$775.00             |
| HD C/C Stakebed 5th Wheel (12' or 14')   | \$145.00   | \$725.00             |
| HD Extended Cab 5th Wheel Stakebed (12') | \$145.00   | \$725.00             |
| 5-Ton C/C Air Ride Box                   | \$140.00   | \$700.00             |
| 5-Ton C/C Stakebed                       | \$150.00   | \$750.00             |
| 7-Ton C/C Air Ride                       | \$155.00   | \$775.00             |
| 10-Ton Camera Truck                      | \$225.00   | \$1,125.00           |
| 10-Ton Peterbilt XL Van (29.6')          | \$185.00   | \$925.00             |
| 10-Ton Crew Cab (25.9')                  | \$215.00   | \$1075.00            |
| 2-Axle Peterbilt Tractor                 | \$140.00   | \$700.00             |
| 3-Axle Peterbilt Tractor                 | \$150.00   | \$750.00             |
| Single Car Trailer                       | \$100.00   | \$500.00             |
| 3-Car Trailer                            | \$150.00   | \$750.00             |
| Storage Container                        | \$15.00    | \$75.00              |
| Forklift Under 6,000 lbs.                | \$100.00   | \$500.00             |
| Forklift Over 6,000 lbs.                 | \$150.00   | \$750.00             |
| Skiploader                               | \$150.00   | \$750.00             |